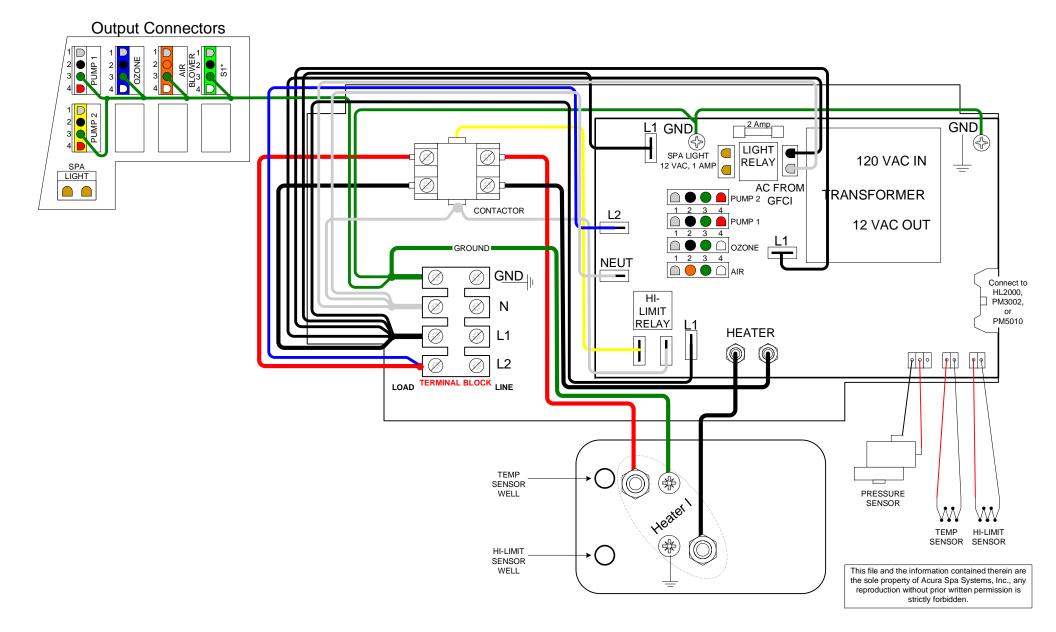

| ACURA SPA SYSTEMS, INC.  |              |                  |
|--------------------------|--------------|------------------|
| POWER MASTER™ SERIES-220 |              |                  |
| MODEL:                   | PM50DP2B1    |                  |
| 240V                     | 50A. Service | 60 Hz            |
| REVISION:                | 02/12/08     | * Optional Items |

## WARNING: MUST BE WIRED PER NATIONAL ELECTRIC CODE AND ALL LOCAL CODES AND REGULATIONS.

- NOTE: To supply 120V to the heater, move RED wire on load side of <u>Terminal Block</u> from RED (L2) to WHITE (N).
- NOTE: To supply 120V to the pump, move BLUE wire on load side of <u>Terminal Block</u> from RED (L2) to WHITE (N).

WARNING: CONNECT ONLY TO A G.F.C.I. PROTECTED CIRCUIT.